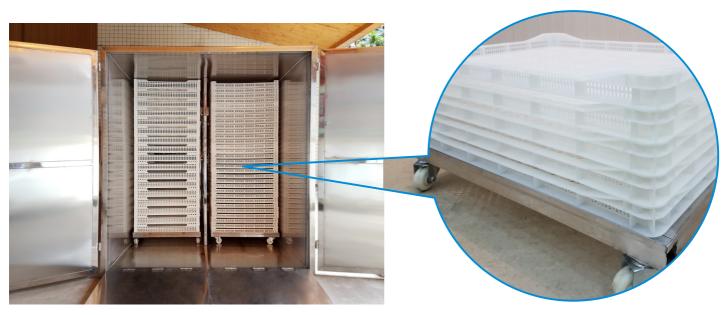

### Diagram for AIO-1600 series dehydrating system:

Side view (inside)

forward and reverse wind Structure

Self-contained slope

- 04 - www.ike.cn

Plastic Trays & Trolleys

Stainless Steel Racks & Trays

Use thick hinges and latches