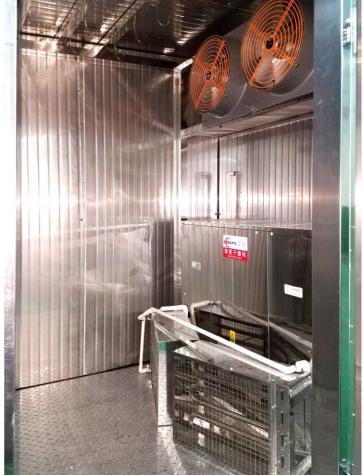

# **02.1** AIO-1600 series all-in-one Dehydrating System

The AIO-1600 series all-in-one dehydrating system used with IKE S series drying machine, you can choose forward and reverse wind structure to achieve evenly drying by parallel airflow.

### Diagram for AIO-1600 series dehydrating system:

Side view (inside)

forward and reverse wind Structure

Self-contained slope

- 04 - www.ike.cn

Plastic Trays & Trolleys

Stainless Steel Racks & Trays

Use thick hinges and latches