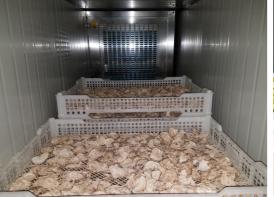

## 02.2 AIO-500 series all-in-one Dehydrating System

The AIO-500 series all-in-one dehydrating system used with IKE WRH-500 series drying machine. This type of dehydrating system is usually using specially big trays. For some round, no sticky items, we can dry them by direct stacking. The thickness of the material is about 300mm, the strong wind blows directly from the bottom and pass by the material.

#### Diagram for AIO-500 series dehydrating system:

Top view (inside)

Front view ( Main Machine & Racks)

This specially structure good performance on drying the light product, such as the leaves, chives, some very easy to fly up in the drying process, we have made special mesh to cover the big tray and let them not fly and drying be better.