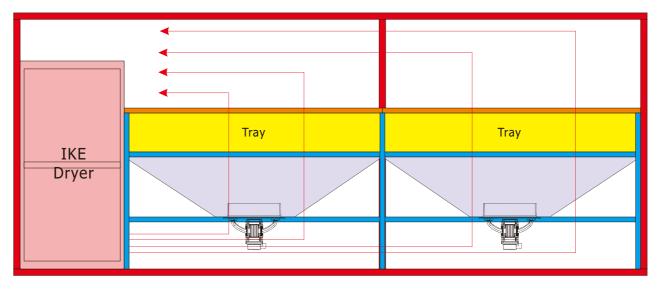

### Diagram for AIO-1600 series dehydrating system:

Side view (inside)

forward and reverse wind Structure

Self-contained slope

- 04 - www.ike.cn

Plastic Trays & Trolleys

Stainless Steel Racks & Trays

Use thick hinges and latches