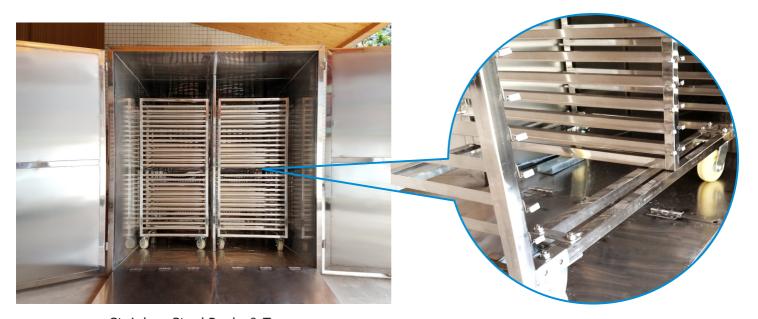

### Diagram for AIO-1600 series dehydrating system:

Side view (inside)

forward and reverse wind Structure

Self-contained slope

- 04 - www.ike.cn

Plastic Trays & Trolleys

Stainless Steel Racks & Trays

Use thick hinges and latches