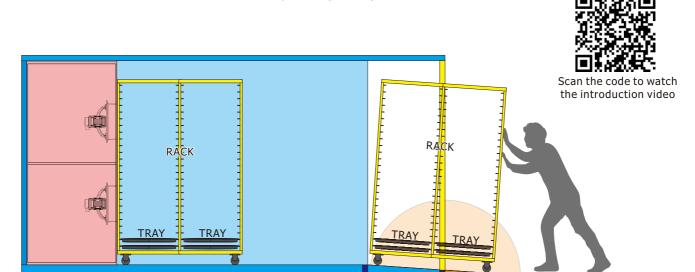

### Diagram for AIO-1600 series dehydrating system:

Side view (inside)

forward and reverse wind Structure

Self-contained slope

- 04 - www.ike.cn

Plastic Trays & Trolleys

Stainless Steel Racks & Trays

Use thick hinges and latches