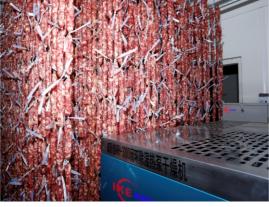

|  |
| Machine Size( L*W*H) | 1800*1080*1320mm             | 1800*680*1320mm       | 1800*680*1320mm       |  |  |
| Chamber Size(L*W*H)  | 4000*2100*2400mm             | 4000*2100*2400mm      | 4000*2100*2400mm      |  |  |

- 06 - www.ike.cn



#### Diagram for AIO-500 series dehydrating system:



Top view (inside)



Front view ( Main Machine & Racks)



This specially structure good performance on drying the light product, such as the leaves, chives, some very easy to fly up in the drying process, we have made special mesh to cover the big tray and let them not fly and drying be better.



# AIO-500 series dehydrating system:











# **Drying Effect**



dried apricot



dried banana



dried worm



dried jasmine flower



dried lemongrass



dried black pepper



dried beef



dried sausage



dried fish



dried root of kudzu



dried long bean



dried scallion