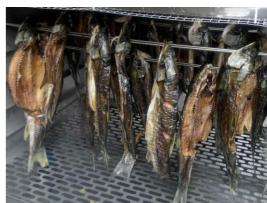

Size( L*W*H) | 1800*1080*1320mm             | 1800*680*1320mm       | 1800*680*1320mm       |  |  |
| Chamber Size(L*W*H)  | 4000*2100*2400mm             | 4000*2100*2400mm      | 4000*2100*2400mm      |  |  |

- 06 - www.ike.cn



#### Diagram for AIO-500 series dehydrating system:



Top view (inside)



Front view ( Main Machine & Racks)



This specially structure good performance on drying the light product, such as the leaves, chives, some very easy to fly up in the drying process, we have made special mesh to cover the big tray and let them not fly and drying be better.



# AIO-500 series dehydrating system:











# **Drying Effect**



dried apricot



dried banana



dried worm



dried jasmine flower



dried lemongrass



dried black pepper



dried beef



dried sausage



dried fish



dried root of kudzu



dried long bean



dried scallion