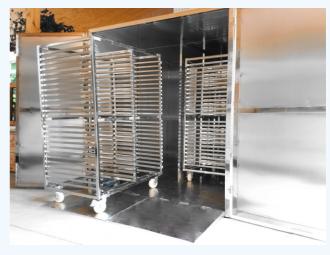

### Diagram for AIO-1600 series dehydrating system:

Side view (inside)

forward and reverse wind Structure

Self-contained slope

- 04 - www.ike.cn

Plastic Trays & Trolleys

Stainless Steel Racks & Trays

Use thick hinges and latches