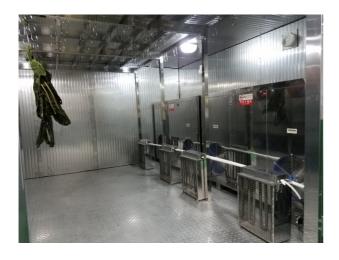

## 02.2 AIO-500 series all-in-one Dehydrating System

The AIO-500 series all-in-one dehydrating system used with IKE WRH-500 series drying machine. This type of dehydrating system is usually using specially big trays. For some round, no sticky items, we can dry them by direct stacking. The thickness of the material is about 300mm, the strong wind blows directly from the bottom and pass by the material.

#### Diagram for AIO-500 series dehydrating system:

Top view (inside)

Front view ( Main Machine & Racks)

This specially structure good performance on drying the light product, such as the leaves, chives, some very easy to fly up in the drying process, we have made special mesh to cover the big tray and let them not fly and drying be better.