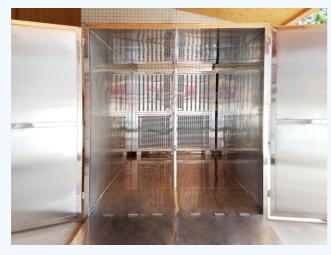

### Diagram for AIO-1600 series dehydrating system:

Side view (inside)

forward and reverse wind Structure

Self-contained slope

- 04 - www.ike.cn

Plastic Trays & Trolleys

Stainless Steel Racks & Trays

Use thick hinges and latches