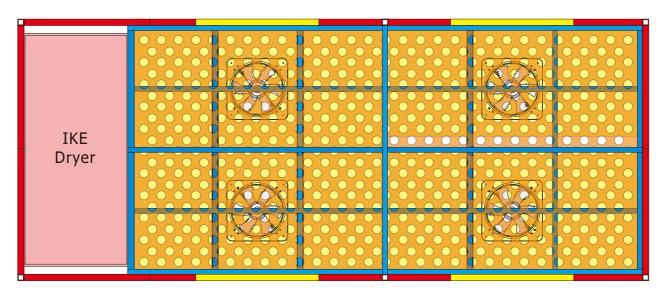

# **02.1** AIO-1600 series all-in-one Dehydrating System

The AIO-1600 series all-in-one dehydrating system used with IKE S series drying machine, you can choose forward and reverse wind structure to achieve evenly drying by parallel airflow.

This system are wildly use in tray drying. Suggest using IKE standard trays and keeping the drying material thickness less than 30mm.

| Model                | AIO-1600A                    | AIO-1600G                    |
|----------------------|------------------------------|------------------------------|
| Material             | Stainless Steel              | Stainless Steel              |
| Capacity             | 1000~1500Kg / batch          | 1000~1500Kg / batch          |
| Power Supply         | 380V~3N / 50Hz / 60Hz        | 380V~3N / 50Hz / 60Hz        |
| Power Input          | 17.0KW                       | 17.0KW                       |
| Running Current      | 30.0A                        | 30.0A                        |
| Fast heating-up      | 12.0KW                       | 12.0KW                       |
| Maximum Power        | 30.0KW                       | 30.0KW                       |
| Dehydration Amount   | 45.0Kg/h (@50°C,80%)         | 45.0Kg/h (@50°C,80%)         |
| Working Temperature  | 50~65°C                      | 50~80°C                      |
| Controller           | IKE Smart color-touch-screen | IKE Smart color-touch-screen |
| Noise Level          | ≤75bB(A)                     | ≤75bB(A)                     |
| Wind Volume          | 23500m³/h                    | 23500m³/h                    |
| Main Machine         | S-1600A                      | S-1600G                      |
| Machine Size( L*W*H) | 1800*850*2000mm              | 1800*850*2000mm              |
| Chamber Size(L*W*H)  | 4000*2100*2100mm             | 4000*2100*2100mm             |

### Diagram for AIO-1600 series dehydrating system:

Side view (inside)

forward and reverse wind Structure

Self-contained slope

- 04 - www.ike.cn

Plastic Trays & Trolleys

Stainless Steel Racks & Trays

Use thick hinges and latches