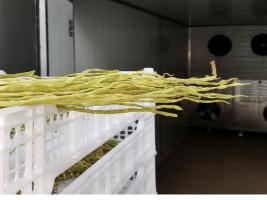

#### Diagram for AIO-500 series dehydrating system:

Top view (inside)

Front view ( Main Machine & Racks)

This specially structure good performance on drying the light product, such as the leaves, chives, some very easy to fly up in the drying process, we have made special mesh to cover the big tray and let them not fly and drying be better.