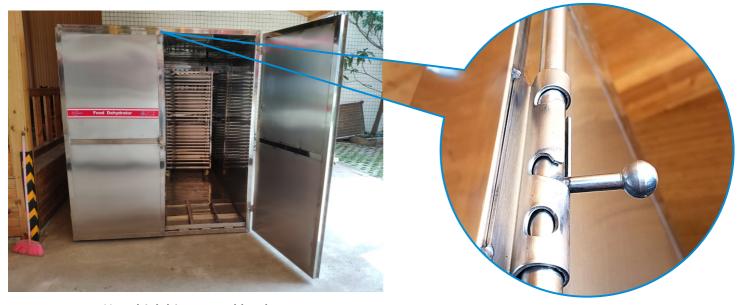

### Diagram for AIO-1600 series dehydrating system:

Side view (inside)

forward and reverse wind Structure

Self-contained slope

- 04 - www.ike.cn

Plastic Trays & Trolleys

Stainless Steel Racks & Trays

Use thick hinges and latches