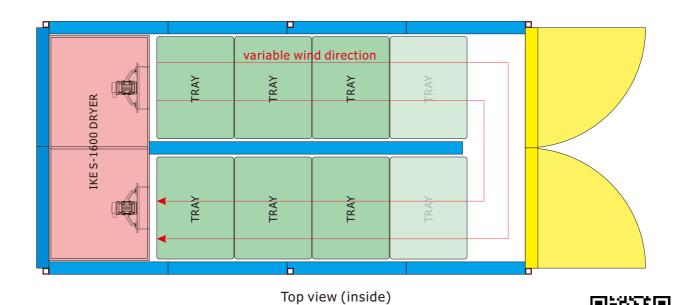

# **02.1** AIO-1600 series all-in-one Dehydrating System

The AIO-1600 series all-in-one dehydrating system used with IKE S series drying machine, you can choose forward and reverse wind structure to achieve evenly drying by parallel airflow.

This system are wildly use in tray drying. Suggest using IKE standard trays and keeping the drying material thickness less than 30mm.

| Model                | AIO-1600A                    | AIO-1600G                    |
|----------------------|------------------------------|------------------------------|
| Material             | Stainless Steel              | Stainless Steel              |
| Capacity             | 1000~1500Kg / batch          | 1000~1500Kg / batch          |
| Power Supply         | 380V~3N / 50Hz / 60Hz        | 380V~3N / 50Hz / 60Hz        |
| Power Input          | 17.0KW                       | 17.0KW                       |
| Running Current      | 30.0A                        | 30.0A                        |
| Fast heating-up      | 12.0KW                       | 12.0KW                       |
| Maximum Power        | 30.0KW                       | 30.0KW                       |
| Dehydration Amount   | 45.0Kg/h (@50°C,80%)         | 45.0Kg/h (@50°C,80%)         |
| Working Temperature  | 50~65°C                      | 50~80°C                      |
| Controller           | IKE Smart color-touch-screen | IKE Smart color-touch-screen |
| Noise Level          | ≤75bB(A)                     | ≤75bB(A)                     |
| Wind Volume          | 23500m³/h                    | 23500m³/h                    |
| Main Machine         | S-1600A                      | S-1600G                      |
| Machine Size( L*W*H) | 1800*850*2000mm              | 1800*850*2000mm              |
| Chamber Size(L*W*H)  | 4000*2100*2100mm             | 4000*2100*2100mm             |

### Diagram for AIO-1600 series dehydrating system:

Side view (inside)

forward and reverse wind Structure

Self-contained slope

- 04 - www.ike.cn

Plastic Trays & Trolleys

Stainless Steel Racks & Trays

Use thick hinges and latches