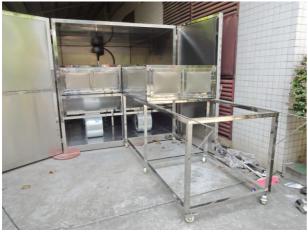

# **02.1** AIO-1600 series all-in-one Dehydrating System

The AIO-1600 series all-in-one dehydrating system used with IKE S series drying machine, you can choose forward and reverse wind structure to achieve evenly drying by parallel airflow.

### Diagram for AIO-1600 series dehydrating system:

Side view (inside)

forward and reverse wind Structure

Self-contained slope

- 04 - www.ike.cn

Plastic Trays & Trolleys

Stainless Steel Racks & Trays

Use thick hinges and latches